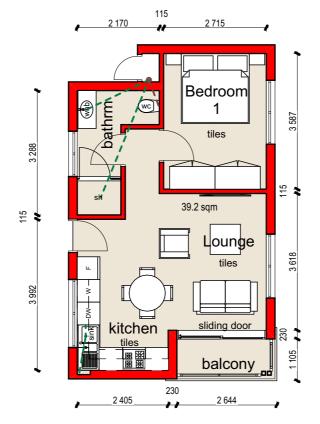

1 bedroom Unit - 39.2sqm scale 1:100

P.O. Box 2300 Brooklyn Square tel: +27 12 346 7080 fax: +27 12 346 7079 COPYRIGHT ACT. 21(1)98/1978

Swart & Associates
a r c h i t e c t s

General notes:
All materials and construction methods to comply with the National Building Regulations and Building standards Act (Act no 103 of 1977). This includes all revisions and all applicable bylaws of the reg no 4552 concerned local authority. All dimensions to be verified on site and no drawing is to be scaled. Any discrepancies or contradictions must immediately be pointed out to the architect for corrections or 242 Lange Street
Nieuw Muckleneuk 0181
Box 2300 Brooklyn Square